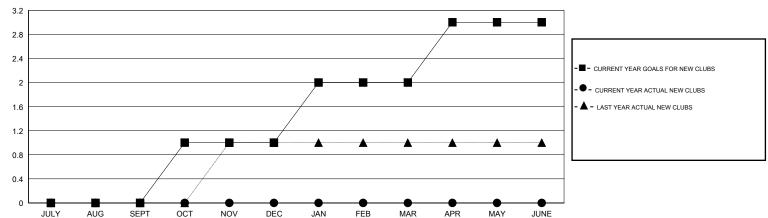

## MONTHLY MEMBERSHIP PROGRESS REPORT

## District 4 L2

Results as of: 1/31/2017



## GOALS AND ACTUAL NEW CLUBS CUMULATIVE



## GOALS AND ACTUAL MEMBERS CUMULATIVE



|   | -■- NEW MEMBER GROWTH NET GOAL    |
|---|-----------------------------------|
|   | - ● - NEW MEMBER GROWTH ACTUAL    |
|   | - ▲ - LAST YEAR MEMBERSHIP ACTUAL |
|   |                                   |
| 1 |                                   |
| L |                                   |
|   |                                   |

| DROPPED CLUBS: 3 |     |
|------------------|-----|
| DROPPED MEMBERS  |     |
| DECEASED         | 8   |
| CLUB CANCELLED   | 49  |
| OTHER            | 124 |
| TOTAL            | 181 |

| 21 CLUBS OF 49 ADDED 1 OR MORE | GENDER DISTRIBUTION |              |
|--------------------------------|---------------------|--------------|
| NEW MEMBERS                    | MALE                | 719 (61.40%) |
|