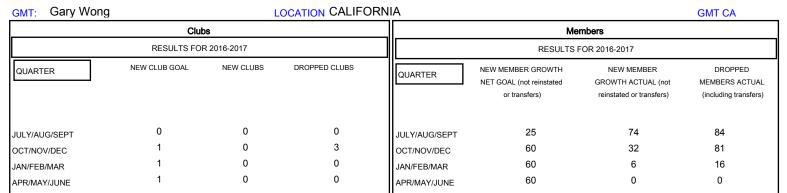

## GOALS AND ACTUAL NEW CLUBS CUMULATIVE

| DROPPED CLUBS: 3 |     |
|------------------|-----|
| DROPPED MEMBERS  |     |
| DECEASED         | 8   |
| CLUB CANCELLED   | 49  |
| OTHER            | 124 |
| TOTAL            | 181 |

| 21 CLUBS OF 49 ADDED 1 OR MORE | GENDER DISTRIBUTION |              |
|--------------------------------|---------------------|--------------|
| NEW MEMBERS                    | MALE                | 719 (61.40%) |
|                                | FEMALE              | 452 (38.60%) |