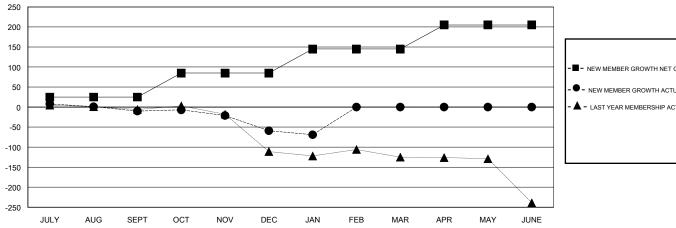

## GOALS AND ACTUAL MEMBERS CUMULATIVE

|   | -■- NEW MEMBER GROWTH NET GOAL    |
|---|-----------------------------------|
|   | - ● - NEW MEMBER GROWTH ACTUAL    |
|   | - ▲ - LAST YEAR MEMBERSHIP ACTUAL |
|   |                                   |
| 1 |                                   |
| L |                                   |
|   |                                   |

| DROPPED CLUBS: 3 |     |
|------------------|-----|
| DROPPED MEMBERS  |     |
| DECEASED         | 8   |
| CLUB CANCELLED   | 49  |
| OTHER            | 124 |
| TOTAL            | 181 |

| 21 CLUBS OF 49 ADDED 1 OR MORE | GENDER DISTRIBUTION |              |
|--------------------------------|---------------------|--------------|
| NEW MEMBERS                    | MALE                | 719 (61.40%) |
|                                | FEMALE              | 452 (38.60%) |